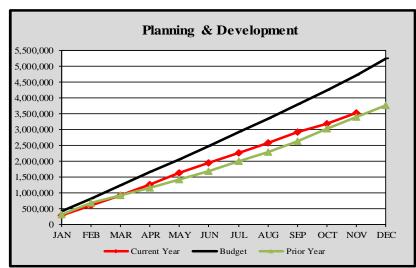

# City of Edmonds, WA Monthly Expenditure Report-Development Services 2023

Planning & Development

|           | Cumulative      | Monthly         | YTD        | Variance |
|-----------|-----------------|-----------------|------------|----------|
|           | Budget Forecast | ,               | Actuals    | %        |
|           | Buuget Forecast | Buuget Forecast | Actuals    | 70       |
|           |                 |                 |            |          |
| January   | \$ 396,763      | \$ 396,763      | \$ 286,492 | -27.79%  |
| February  | 814,630         | 417,867         | 595,086    | -26.95%  |
| March     | 1,215,923       | 401,293         | 913,919    | -24.84%  |
| April     | 1,639,139       | 423,216         | 1,265,403  | -22.80%  |
| May       | 2,055,194       | 416,055         | 1,622,646  | -21.05%  |
| June      | 2,468,896       | 413,702         | 1,934,311  | -21.65%  |
| July      | 2,920,497       | 451,601         | 2,263,472  | -22.50%  |
| August    | 3,344,297       | 423,800         | 2,566,672  | -23.25%  |
| September | 3,786,123       | 441,826         | 2,913,241  | -23.05%  |
| October   | 4,225,508       | 439,384         | 3,191,421  | -24.47%  |
| November  | 4,698,931       | 473,423         | 3,515,544  | -25.18%  |
| December  | 5,246,507       | 547,576         |            |          |