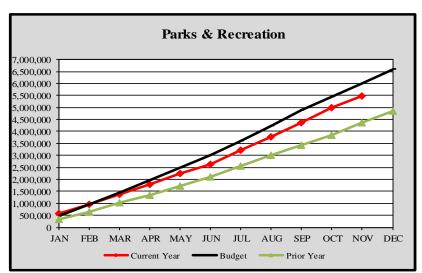

City of Edmonds, WA
Monthly Expenditure Report-Parks & Recreation
2023

Parks & Recreation

|           | Cumulative      |    | Monthly         |    | YTD       | Variance |
|-----------|-----------------|----|-----------------|----|-----------|----------|
|           | Budget Forecast | В  | Budget Forecast |    | Actuals   | %        |
|           |                 |    |                 |    |           |          |
| January   | \$ 457,954      | \$ | 457,954         | \$ | 589,720   | 28.77%   |
| February  | 958,756         |    | 500,802         |    | 958,125   | -0.07%   |
| March     | 1,459,648       |    | 500,892         | 1  | 1,386,849 | -4.99%   |
| April     | 1,961,358       |    | 501,710         | 1  | ,788,118  | -8.83%   |
| May       | 2,474,286       |    | 512,928         | 2  | 2,229,794 | -9.88%   |
| June      | 3,018,678       |    | 544,393         | 2  | 2,623,359 | -13.10%  |
| July      | 3,614,241       |    | 595,562         | 3  | 3,206,401 | -11.28%  |
| August    | 4,231,093       |    | 616,853         | 3  | 3,766,096 | -10.99%  |
| September | 4,895,252       |    | 664,159         | 4  | 1,346,603 | -11.21%  |
| October   | 5,440,831       |    | 545,579         | 2  | 1,977,108 | -8.52%   |
| November  | 5,997,773       |    | 556,942         | 5  | ,476,396  | -8.69%   |
| December  | 6,575,662       |    | 577,889         |    |           |          |