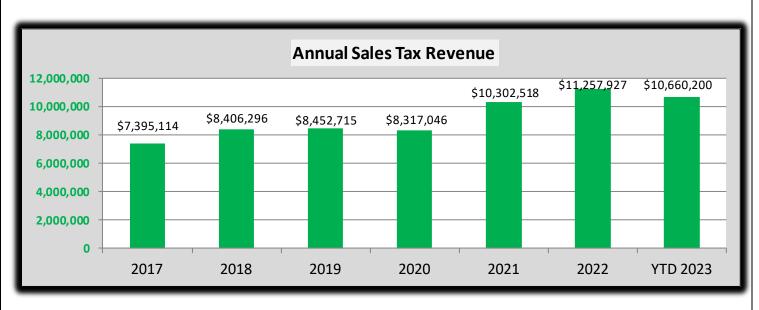

### **SALES TAX SUMMARY**

# City of Edmonds, WA Monthly Revenue Summary-Sales and Use Tax 2023

#### Sales and Use Tax

|           | Cumulative      | Monthly         | YTD        | Variance |
|-----------|-----------------|-----------------|------------|----------|
|           | Budget Forecast | Budget Forecast | Actuals    | %        |
| '         |                 |                 |            |          |
| January   | \$ 911,577      | \$ 911,577      | \$ 879,231 | -3.55%   |
| February  | 1,999,408       | 1,087,831       | 1,908,832  | -4.53%   |
| March     | 2,854,859       | 855,451         | 2,781,110  | -2.58%   |
| April     | 3,643,225       | 788,366         | 3,621,184  | -0.60%   |
| May       | 4,624,484       | 981,259         | 4,607,308  | -0.37%   |
| June      | 5,567,972       | 943,488         | 5,538,698  | -0.53%   |
| July      | 6,580,085       | 1,012,114       | 6,542,037  | -0.58%   |
| August    | 7,669,335       | 1,089,249       | 7,597,605  | -0.94%   |
| September | 8,683,583       | 1,014,248       | 8,581,012  | -1.18%   |
| October   | 9,768,647       | 1,085,064       | 9,602,316  | -1.70%   |
| November  | 10,864,900      | 1,096,253       | 10,660,200 | -1.88%   |
| December  | 11,900,000      | 1,035,100       |            |          |