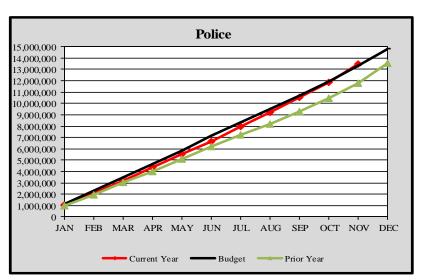

City of Edmonds, WA
Monthly Expenditure Report-Police
2023

Police

|           | Cu   | mulative    |                 | Monthly   | YTD       |     | Variance |
|-----------|------|-------------|-----------------|-----------|-----------|-----|----------|
|           | Budg | et Forecast | Budget Forecast |           | Actual    | s   | %        |
|           |      |             |                 |           |           |     |          |
| January   | \$   | 1,151,199   | \$              | 1,151,199 | \$ 1,041, | 369 | -9.54%   |
| February  |      | 2,301,161   |                 | 1,149,962 | 2,119,    | 852 | -7.88%   |
| March     |      | 3,503,278   |                 | 1,202,117 | 3,173,    | 554 | -9.41%   |
| April     |      | 4,662,822   |                 | 1,159,544 | 4,326,    | 784 | -7.21%   |
| May       |      | 5,864,448   |                 | 1,201,626 | 5,521,    | 298 | -5.85%   |
| June      |      | 7,133,272   |                 | 1,268,824 | 6,661,    | 514 | -6.61%   |
| July      |      | 8,339,111   |                 | 1,205,839 | 7,971,    | 401 | -4.41%   |
| August    |      | 9,474,966   |                 | 1,135,855 | 9,201,    | 003 | -2.89%   |
| September | 1    | 0,670,868   |                 | 1,195,902 | 10,558,   | 632 | -1.05%   |
| October   | 1    | 1,909,831   |                 | 1,238,963 | 11,878,   | 556 | -0.26%   |
| November  | 1    | 3,362,651   |                 | 1,452,820 | 13,445,   | 385 | 0.62%    |
| December  | 1    | 4.826.373   |                 | 1.463.722 |           |     |          |