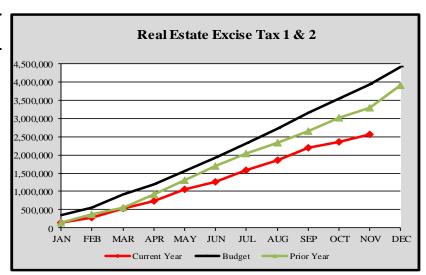

City of Edmonds, WA

Monthly Revenue Summary-Real Estate Excise Tax

2023

Real Estate Excise Tax 1 & 2

|           | (   | Cumulative    |    | Monthly       |    | YTD       | Variance |
|-----------|-----|---------------|----|---------------|----|-----------|----------|
|           | Bud | dget Forecast | Bu | dget Forecast |    | Actuals   | %        |
|           |     |               |    |               |    |           | _        |
| January   | \$  | 343,196       | \$ | 343,196       | \$ | 151,084   | -55.98%  |
| February  |     | 564,002       |    | 220,806       |    | 270,799   | -51.99%  |
| March     |     | 914,189       |    | 350,187       |    | 521,829   | -42.92%  |
| April     |     | 1,199,839     |    | 285,649       |    | 745,931   | -37.83%  |
| May       |     | 1,552,936     |    | 353,097       | 1  | ,053,507  | -32.16%  |
| June      |     | 1,933,322     |    | 380,387       | 1  | ,272,041  | -34.20%  |
| July      |     | 2,318,897     |    | 385,574       | 1  | ,582,268  | -31.77%  |
| August    |     | 2,728,590     |    | 409,693       | 1  | ,854,598  | -32.03%  |
| September |     | 3,157,962     |    | 429,373       | 2  | 2,189,986 | -30.65%  |
| October   |     | 3,549,820     |    | 391,858       | 2  | 2,358,575 | -33.56%  |
| November  |     | 3,941,307     |    | 391,487       | 2  | 2,552,056 | -35.25%  |
| December  |     | 4,400,000     |    | 458,693       |    |           |          |

<sup>\*</sup>The monthly budget forecast columns are based on a five-year average.