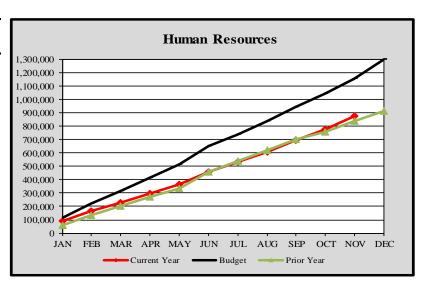

#### **Human Resources**

| Human Resources |                 |                 |           |          |  |  |  |
|-----------------|-----------------|-----------------|-----------|----------|--|--|--|
|                 | Cumulative      | Monthly         | YTD       | Variance |  |  |  |
|                 | Budget Forecast | Budget Forecast | Actuals   | %        |  |  |  |
|                 |                 |                 |           |          |  |  |  |
| January         | \$ 115,695      | \$ 115,695      | \$ 93,116 | -19.52%  |  |  |  |
| February        | 219,840         | 104,145         | 164,590   | -25.13%  |  |  |  |
| March           | 315,272         | 95,432          | 230,737   | -26.81%  |  |  |  |
| April           | 415,812         | 100,540         | 296,057   | -28.80%  |  |  |  |
| May             | 516,054         | 100,242         | 367,942   | -28.70%  |  |  |  |
| June            | 651,834         | 135,780         | 455,291   | -30.15%  |  |  |  |
| July            | 741,246         | 89,412          | 531,164   | -28.34%  |  |  |  |
| August          | 839,112         | 97,865          | 605,627   | -27.83%  |  |  |  |
| September       | 944,153         | 105,041         | 694,844   | -26.41%  |  |  |  |
| October         | 1,042,607       | 98,454          | 774,485   | -25.72%  |  |  |  |
| November        | 1,156,556       | 113,949         | 876,005   | -24.26%  |  |  |  |
| December        | 1,297,746       | 141,190         |           |          |  |  |  |