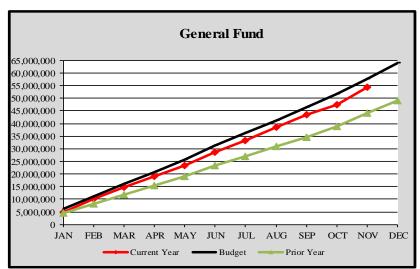

# City of Edmonds, WA Monthly Expenditure Report-General Fund 2023

#### **General Fund**

| General   |    |               |    |               |              |          |
|-----------|----|---------------|----|---------------|--------------|----------|
|           | (  | Cumulative    |    | Monthly       | YTD          | Variance |
|           | Bu | dget Forecast | Bu | dget Forecast | Actuals      | %        |
|           |    |               |    |               |              |          |
| January   | \$ | 6,137,826     | \$ | 6,137,826     | \$ 4,868,760 | -20.68%  |
| February  |    | 11,064,571    |    | 4,926,745     | 10,063,682   | -9.05%   |
| March     |    | 15,921,618    |    | 4,857,047     | 14,793,075   | -7.09%   |
| April     |    | 20,583,943    |    | 4,662,325     | 18,985,494   | -7.77%   |
| Мау       |    | 25,612,342    |    | 5,028,399     | 23,497,459   | -8.26%   |
| June      |    | 31,411,865    |    | 5,799,523     | 28,704,022   | -8.62%   |
| July      |    | 36,363,006    |    | 4,951,141     | 33,359,621   | -8.26%   |
| August    |    | 41,130,318    |    | 4,767,313     | 38,672,822   | -5.97%   |
| September |    | 46,432,507    |    | 5,302,189     | 43,450,297   | -6.42%   |
| October   |    | 51,692,989    |    | 5,260,482     | 47,414,711   | -8.28%   |
| November  |    | 57,566,174    |    | 5,873,185     | 54,482,142   | -5.36%   |
| December  |    | 63,970,754    |    | 6,404,580     |              |          |