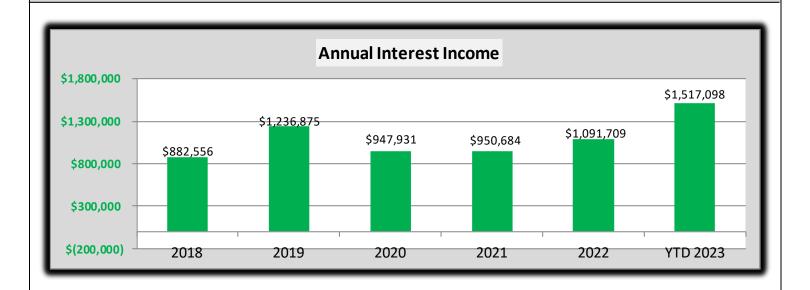

,000        | 2,090,879       | 11/17/26 | 1.15%  |
| First Financial - ECA                | CD               | 2,803,516  | 3.96     | 2,803,516        | 2,803,516       | 11/15/27 | 2.96%  |
|                                      | TOTAL SECURITIES | 23,334,050 | 1.35     | 23,918,516       | 23,338,243      |          |        |
| Washington State Local Gov't Investr | ment Pool        |            |          | 20,353,886       | 20,353,886      | Demand   | 5.44%  |
| Snohomish County Local Gov't Invest  | tment Pool       |            |          | 23,919,663       | 23,919,663      | Demand   | 2.88%  |
|                                      | TOTAL PORTFOLIO  |            |          | \$ 68,192,064 \$ | 67,611,791      |          |        |





### **INVESTMENT PORTFOLIO SUMMARY**



### **GENERAL FUND SUMMARY**







# City of Edmonds, WA Monthly Revenue Summary-General Fund 2023

#### **General Fund**

| o cherun i |    | -             |    |               |              |          |
|------------|----|---------------|----|---------------|--------------|----------|
|            | (  | Cumulative    |    | Monthly       | YTD          | Variance |
|            | Bu | dget Forecast | Bu | dget Forecast | Actuals      | %        |
|            |    |               |    |               |              |          |
| January    | \$ | 2,843,094     | \$ | 2,843,094     | \$ 2,320,252 | -18.39%  |
| February   |    | 5,636,382     |    | 2,793,288     | 4,920,100    | -12.71%  |
| March      |    | 8,487,993     |    | 2,851,611     | 8,150,445    | -3.98%   |
| April