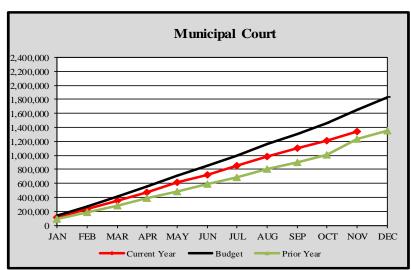

City of Edmonds, WA
Monthly Expenditure Report-Municipal Court
2023

**Municipal Court** 

|           | Cumulative   | 2       | Monthly       | YTD     | Variance    |
|-----------|--------------|---------|---------------|---------|-------------|
| 1         | Budget Forec | ast Buc | lget Forecast | Actua   | ls %        |
|           |              |         |               |         |             |
| January   | \$ 135,6     | 94 \$   | 135,694       | \$ 114, | 975 -15.27% |
| February  | 273,2        | 14      | 137,520       | 231,    | 321 -15.33% |
| March     | 414,8        | 29      | 141,615       | 352,    | 625 -15.00% |
| April     | 558,1        | 36      | 143,307       | 476,    | 351 -14.65% |
| May       | 711,8        | 40      | 153,704       | 611,    | 186 -14.14% |
| June      | 853,1        | 18      | 141,278       | 726,    | 808 -14.81% |
| July      | 997,7        | 88      | 144,670       | 855,    | 668 -14.24% |
| August    | 1,159,2      | 64      | 161,476       | 980,    | 820 -15.39% |
| September | 1,307,1      | 92      | 147,929       | 1,097,  | 393 -16.05% |
| October   | 1,460,9      | 10      | 153,718       | 1,213,  | 326 -16.95% |
| November  | 1,645,2      | 69      | 184,359       | 1,343,  | 740 -18.33% |
| December  | 1,827,7      | 09      | 182,440       |         |             |