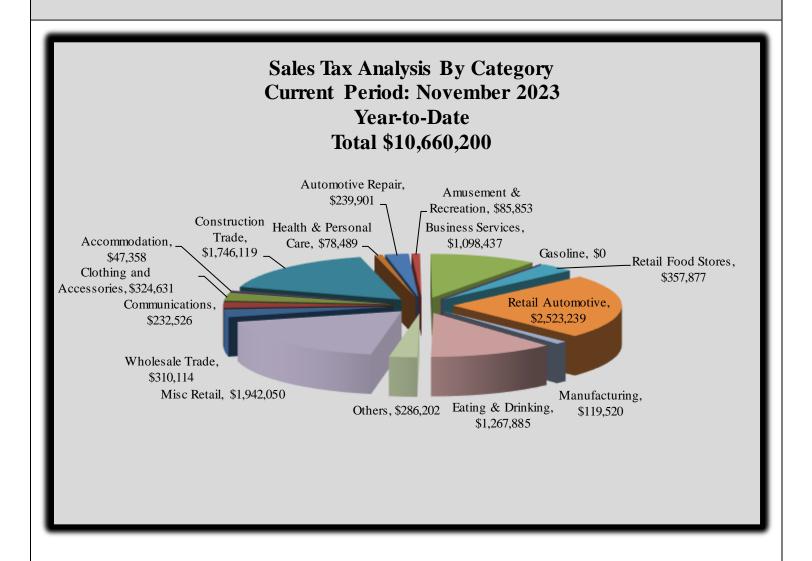

### **SALES TAX SUMMARY**

# City of Edmonds, WA Monthly Revenue Summary-Sales and Use Tax 2023

#### Sales and Use Tax

|           | Cumulative      | Monthly         | YTD        | Variance |
|-----------|-----------------|-----------------|------------|----------|
|           | Budget Forecast | Budget Forecast | Actuals    | %        |
| '         |                 |                 |            |          |
| January   | \$ 911,577      | \$ 911,577      | \$ 879,231 | -3.55%   |
| February  | 1,999,408       | 1,087,831       | 1,908,832  | -4.53%   |
| March     | 2,854,859       | 855,451         | 2,781,110  | -2.58%   |
| April     | 3,643,225       | 788,366         | 3,621,184  | -0.60%   |
| May       | 4,624,484       | 981,259         | 4,607,308  | -0.37%   |
| June      | 5,567,972       | 943,488         | 5,538,698  | -0.53%   |
| July      | 6,580,085       | 1,012,114       | 6,542,037  | -0.58%   |
| August    | 7,669,335       | 1,089,249       | 7,597,605  | -0.94%   |
| September | 8,683,583       | 1,014,248       | 8,581,012  | -1.18%   |
| October   | 9,768,647       | 1,085,064       | 9,602,316  | -1.70%   |
| November  | 10,864,900      | 1,096,253       | 10,660,200 | -1.88%   |
| December  | 11,900,000      | 1,035,100       |            |          |