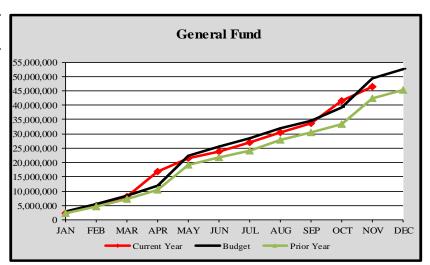

#### **General Fund**

| o cherun i |    | -             |    |               |              |          |
|------------|----|---------------|----|---------------|--------------|----------|
|            | (  | Cumulative    |    | Monthly       | YTD          | Variance |
|            | Bu | dget Forecast | Bu | dget Forecast | Actuals      | %        |
|            |    |               |    |               |              |          |
| January    | \$ | 2,843,094     | \$ | 2,843,094     | \$ 2,320,252 | -18.39%  |
| February   |    | 5,636,382     |    | 2,793,288     | 4,920,100    | -12.71%  |
| March      |    | 8,487,993     |    | 2,851,611     | 8,150,445    | -3.98%   |
| April      |    | 12,010,212    |    | 3,522,219     | 16,689,365   | 38.96%   |
| May        |    | 22,451,612    |    | 10,441,400    | 21,615,550   | -3.72%   |
| June       |    | 25,498,180    |    | 3,046,568     | 23,772,230   | -6.77%   |
| July       |    | 28,462,795    |    | 2,964,616     | 27,008,084   | -5.11%   |
| August     |    | 31,857,014    |    | 3,394,219     | 30,494,023   | -4.28%   |
| September  |    | 34,651,707    |    | 2,794,693     | 33,627,848   | -2.95%   |
| October    |    | 39,245,890    |    | 4,594,183     | 41,665,078   | 6.16%    |
| November   |    | 49,438,148    |    | 10,192,259    | 46,406,295   | -6.13%   |
| December   |    | 52,558,830    |    | 3,120,682     |              |          |