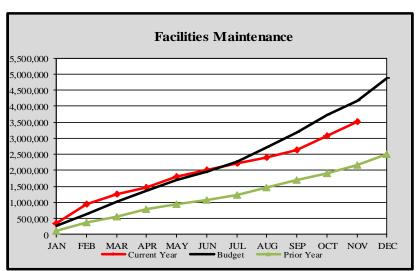

City of Edmonds, WA
Monthly Expenditure Report-Facilities Maintenance
2023

| Facilities Maintenance |
|------------------------|
|------------------------|

|           | Cumulativ    | e      | Monthly       | YTD        | Variance |
|-----------|--------------|--------|---------------|------------|----------|
|           | Budget Fored | ast Bu | dget Forecast | Actuals    | %        |
|           |              |        |               |            |          |
| January   | \$ 279,5     | 27 \$  | 279,527       | \$ 335,018 | 19.85%   |
| February  | 638,9        | 03     | 359,376       | 935,298    | 46.39%   |
| March     | 1,011,8      | 74     | 372,971       | 1,264,752  | 24.99%   |
| April     | 1,367,4      | 75     | 355,601       | 1,451,697  | 6.16%    |
| May       | 1,690,8      | 76     | 323,401       | 1,803,967  | 6.69%    |
| June      | 1,957,0      | 47     | 266,171       | 2,002,414  | 2.32%    |
| July      | 2,280,2      | 86     | 323,239       | 2,209,753  | -3.09%   |
| August    | 2,699,9      | 56     | 419,669       | 2,409,557  | -10.76%  |
| September | 3,185,3      | 24     | 485,369       | 2,642,907  | -17.03%  |
| October   | 3,725,4      | 58     | 540,133       | 3,067,071  | -17.67%  |
| November  | 4,170,8      | 18     | 445,360       | 3,504,989  | -15.96%  |
| December  | 4,877,4      | 52     | 706,634       |            |          |