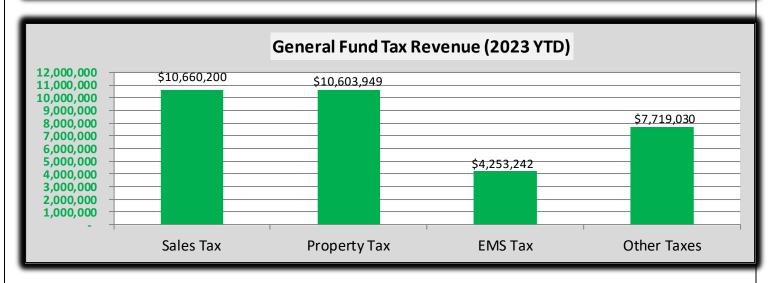

#### Sales and Use Tax

|           | Cumulative      | Monthly         | YTD        | Variance |
|-----------|-----------------|-----------------|------------|----------|
|           | Budget Forecast | Budget Forecast | Actuals    | %        |
| '         |                 |                 |            |          |
| January   | \$ 911,577      | \$ 911,577      | \$ 879,231 | -3.55%   |
| February  | 1,999,408       | 1,087,831       | 1,908,832  | -4.53%   |
| March     | 2,854,859       | 855,451         | 2,781,110  | -2.58%   |
| April     | 3,643,225       | 788,366         | 3,621,184  | -0.60%   |
| May       | 4,624,484       | 981,259         | 4,607,308  | -0.37%   |
| June      | 5,567,972       | 943,488         | 5,538,698  | -0.53%   |
| July      | 6,580,085       | 1,012,114       | 6,542,037  | -0.58%   |
| August    | 7,669,335       | 1,089,249       | 7,597,605  | -0.94%   |
| September | 8,683,583       | 1,014,248       | 8,581,012  | -1.18%   |
| October   | 9,768,647       | 1,085,064       | 9,602,316  | -1.70%   |
| November  | 10,864,900      | 1,096,253       | 10,660,200 | -1.88%   |
| December  | 11,900,000      | 1,035,100       |            |          |

City of Edmonds, WA
Monthly Revenue Summary-Real Personal/Property Tax
2023

Real Personal/Property Tax

|           | Cumulative      |    | Monthly        |    | YTD       | Variance |
|-----------|-----------------|----|----------------|----|-----------|----------|
|           | Budget Forecast | Вι | udget Forecast |    | Actuals   | %        |
|           |                 |    |                |    |           |          |
| January   | \$ 49,915       | \$ | 49,915         | \$ | 26,466    | -46.98%  |
| February  | 78,108          |    | 28,192         |    | 147,332   | 88.63%   |
| March     | 375,054         |    | 296,947        |    | 824,405   | 119.81%  |
| April     | 912,236         |    | 537,182        |    | 4,885,632 | 435.57%  |
| May       | 5,909,096       |    | 4,996,860      |    | 5,742,964 | -2.81%   |
| June      | 6,029,957       |    | 120,861        |    | 5,794,100 | -3.91%   |
| July      | 6,148,773       |    | 118,816        |    | 5,817,644 | -5.39%   |
| August    | 6,198,768       |    | 49,995         |    | 5,868,802 | -5.32%   |
| September | 6,260,415       |    | 61,647         |    | 6,034,775 | -3.60%   |
| October   | 6,466,132       |    | 205,717        |    | 9,911,687 | 53.29%   |
| November  | 11,227,156      |    | 4,761,024      | 1  | 0,603,949 | -5.55%   |
| December  | 11,327,000      |    | 99,844         |    |           |          |

# CITY OF EDMONDS REVENUES - GENERAL FUND

| KLV                                               | ENUES - GENERAL | FUND                       |                         |                         |                  |
|---------------------------------------------------|-----------------|----------------------------|-------------------------|-------------------------|------------------|
|                                                   | 2023 Amended    | 11/30/2022                 | 11/30/2023              | Amount                  |                  |
| Title                                             | Budget          | Revenues                   | Revenues                | Remaining               | % Received       |
| TAXES:                                            |                 |                            |                         |                         | 1                |
| 1 REAL PERSONAL / PROPERTY TAX                    | \$ 11,327,000   | \$10,462,458               | \$10,603,949            | \$ 723,051              | 94%              |
| 2 EMS PROPERTY TAX                                | 4,578,000       | 4,168,355                  | 4,253,242               | 324,758                 | 93%              |
| 3 VOTED PROPERTY TAX                              | 500             | 56                         | 4                       | 496                     | 1%               |
| 4 LOCAL RETAIL SALES/USE TAX <sup>1</sup>         | 11,900,000      | 10,301,093                 | 10,660,200              | 1,239,800               | 90%              |
| 5 NATURAL GAS USE TAX                             | 7,600           | 18,166                     | 12,000                  | (4,400)                 | 158%             |
| 6 1/10 SALES TAX LOCAL CRIM JUST                  | 1,150,000       | 947,556                    | 961,970                 | 188,030                 | 84%              |
| 7 ELECTRIC UTILITY TAX                            | 1,900,000       | 1,574,360                  | 1,632,506               | 267,494                 | 86%              |
| 8 GAS UTILITY TAX                                 | 845,000         | 673,336                    | 788,538                 | 56,462                  | 93%              |
| 9 SOLID WASTE UTILITY TAX                         | 384,000         | 342,543                    | 371,095                 | 12,905                  | 97%              |
| 10 WATER UTILITY TAX                              | 1,000,234       | 871,598                    | 926,022                 | 74,212                  | 93%              |
| 11 SEWER UTILITY TAX                              | 942,960         | 808,986                    | 939,080                 | 3,880                   | 100%             |
| 12 STORMWATER UTILITY TAX                         | 621,458         | 544,081                    | 565,263                 | 56,195                  | 91%              |
| 13 T.V. CABLE UTILITY TAX                         | 850,000         | 757,220                    | 750,088                 | 99,912                  | 88%              |
| 14 TELEPHONE UTILITY TAX                          | 773,000         | 420,015                    | 395,099                 | 377,901                 | 51%              |
| 15 PULLTABSTAX                                    | 80,200          | 75,083                     | 57,733                  | 22,467                  | 72%              |
| 16 AMUSEMENT GAMES                                | 350             | 73,063                     | 41                      | 309                     | 12%              |
| 17 LEASEHOLD EXCISE TAX                           | 326,000         | 312,920                    | 319.590                 | 6,410                   | 98%              |
| 1/ LEASEHOLD EACISE LAX                           | 36,686,302      | 32,277,827                 | 33,236,421              | 3,449,881               | 91%              |
| LICENSES AND PERMITS:                             | 30,000,302      | 32,211,621                 | 33,230,421              | 3,442,001               | 91 /0            |
| 18 FIRE PERMITS-SPECIAL USE                       | 250             | 400                        | 50                      | 200                     | 20%              |
| 19 POLICE - FINGERPRINTING                        | 700             | 265                        | 755                     | (55)                    | 108%             |
| 20 VENDING MACHINE/CONCESSION                     | 94,500          | 79,431                     | 83,666                  | 10,834                  | 89%              |
| 21 FRANCHISE AGREEMENT-COMCAST                    | 702,700         | 696,556                    | 691,132                 | 11,568                  | 98%              |
| 22 FRANCHISE FEE-EDUCATION/GOVERNMENT             | 41,000          | 32,370                     | 29,521                  | 11,479                  | 72%              |
| 23 FRANCHISE AGREEMENT-ZIPLY FIBER                | 100,600         | 45,854                     | 47,151                  | 53,449                  | 47%              |
| 24 OLYMPIC VIEW WATER DISTRICT FRANCHISE          |                 |                            |                         |                         |                  |
|                                                   | 450,000         | 434,655                    | 486,551                 | (36,551)                | 108%             |
| 25 GENERAL BUSINESS LICENSE                       | 250,000         | 216,289                    | 217,207                 | 32,793                  | 87%              |
| 26 DEV SERV PERMIT SURCHARGE                      | 80,000          | 92,970                     | 99,505                  | (19,505)                | 124%             |
| 27 RIGHT OF WAY FRANCHISE FEE                     | 30,000          | 30,173                     | 16,874                  | 13,126                  | 56%              |
| 28 BUILDING PERMITS                               | 750,600         | 726,861                    | 261,050                 | 489,550                 | 35%              |
| 29 FIRE PERMIT                                    | -               | -                          | 7,946                   | (7,946)                 | 0%               |
| 30 ENGINEERING PERMIT                             | 24.000          | 12 475                     | 92,070                  | (92,070)                | 0%               |
| 31 ANIMAL LICENSES 32 STREET AND CURB PERMIT      | 24,000          | 13,475                     | 18,080                  | 5,920                   | 75%              |
|                                                   | 75,000          | 85,712                     | 21,170                  | 53,830                  | 28%              |
| 33 STREET AND CURB PERMIT W/LEASEHOLD TAX         | 20.000          | -                          | 6,798                   | (6,798)                 | 0%               |
| 34 OTR NON-BUS LIC/PERMITS                        | 20,000          | 75                         | 17,745                  | 2,255                   | 89%              |
| 35 SPECIAL EVENT REVIEW                           | 2,619,350       | 19,154<br><b>2,474,239</b> | 726<br><b>2,097,997</b> | (726)<br><b>521,353</b> | 0%<br><b>80%</b> |
| INTERGO VERNMENTAL:                               | 2,019,330       | 2,474,239                  | 2,097,997               | 521,555                 | OU 70            |
| 36 FEDERAL GRANTS - BUDGET ONLY                   | 166,309         | _                          | _                       | 166,309                 | 0%               |
| <b>37</b> DOJ 15-0404-0-1-754 - BULLET PROOF VEST | 9,000           | 5,237                      | _                       | 9,000                   | 0%               |
| 38 WA SASSOC OF SHERIFFS TRAFFIC GRANT            | -               | 992                        | 31,313                  | (31,313)                | 0%               |
| 39 HIGH VISIBILITY ENFORCEMENT                    | 11,100          | 5,022                      | 15,664                  | (4,564)                 | 141%             |
| 40 CORONAVIRUS RELIEF FUND                        | 1,494,875       | 71,185                     | 116,544                 | 1,378,331               | 8%               |
| 41 HOUSING TO INFRASTRUCTURE PROGRAM (CHIP)       | 1,361,011       | 71,105                     | 1,004,985               | 356,026                 | 74%              |
| 42 STATE GRANTS - BUDGET ONLY                     | 244,645         | _                          | -                       | 244,645                 | 0%               |
| 43 STATE GRANT FROM OTHER JUDICIAL AGENCIES       | 161,004         | _                          | _                       | 161,004                 | 0%               |
| 44 WA STATE TRAFFIC COMM GRANT                    | -               | 307                        | _                       | -                       | 0%               |
| 45 SCHOOL ZONE                                    | _               | -                          | 1,337                   | (1,337)                 | 0%               |
| 46 GMA PERIODIC UPDATE GRANT - FY 2023            | _               | _                          | 62,500                  | (62,500)                | 0%               |
| 47 WASHINGTON STATE ARTS COMMISSION               | 34,000          | 2,000                      | 3,000                   | 31,000                  | 9%               |
| 48 PUD PRIVILEDGE TAX                             | 210,500         | 214,277                    | 219,274                 | (8,774)                 | 104%             |
| 49 TRIAL COURT IMPROVEMENT                        | 16,740          | 16,163                     | 16,015                  | 725                     | 96%              |
| 50 CJ - POPULATION                                | 13,070          | 14,744                     | 15,545                  | (2,475)                 | 119%             |
| 51 CRIMINAL JUSTICE-SPECIAL PROGRAMS              | 50,600          | 52,278                     | 54,864                  | (4,264)                 | 108%             |
| 52 MARIJUANA EXCISE TAX DISTRIBUTION              | 125,000         | 80,089                     | 80,348                  | 44,652                  | 64%              |
| 53 DUI - CITIES                                   | 4,500           | 4,913                      | 2,974                   | 1,526                   | 66%              |
| 54 FIRE INS PREMIUM TAX                           | ,500            | 56,744                     | 75,698                  | (75,698)                | 0%               |
| 55 LIQUOR EXCISE TAX                              | 325,000         | 303,313                    | 301,353                 | 23,647                  | 93%              |
| 56 LIQUOR BOARD PROFITS                           | 343,200         | 249,557                    | 246,463                 | 96,737                  | 72%              |
| 57 MISCELLANEOUS INTERLOCAL REVENUE               | -               | 13,780                     | 500                     | (500)                   | 0%               |
| 58 FIRST RESPONDERS FLEX FUND                     | 1,000           | 559                        | 658                     | 342                     | 66%              |
| 59 DISCOVERY PROGRAMS TECHNOLOGY ACQ.             | 550             | -                          | -                       | 550                     | 0%               |
| 60 AWC - SEEK FUND                                | -               | 63,757                     | -                       | -                       | 0%               |
|                                                   | 4,572,104       | 1,154,915                  | 2,249,034               | 2,323,070               | 49%              |
| 1                                                 | -,- / =,104     | -,,0                       | _,, ,00 1               | _,,,                    | • > / 0          |