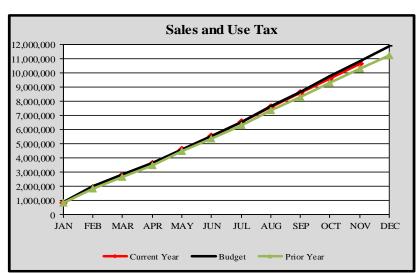

### **SALES TAX SUMMARY**

# City of Edmonds, WA Monthly Revenue Summary-Sales and Use Tax 2023

#### Sales and Use Tax

|           | Cumulative      | Monthly         | YTD        | Variance |
|-----------|-----------------|-----------------|------------|----------|
|           | Budget Forecast | Budget Forecast | Actuals    | %        |
| '         |                 |                 |            |          |
| January   | \$ 911,577      | \$ 911,577      | \$ 879,231 | -3.55%   |
| February  | 1,999,408       | 1,087,831       | 1,908,832  | -4.53%   |
| March     | 2,854,859       | 855,451         | 2,781,110  | -2.58%   |
| April     | 3,643,225       | 788,366         | 3,621,184  | -0.60%   |
| May       | 4,624,484       | 981,259         | 4,607,308  | -0.37%   |
| June      | 5,567,972       | 943,488         | 5,538,698  | -0.53%   |
| July      | 6,580,085       | 1,012,114       | 6,542,037  | -0.58%   |
| August    | 7,669,335       | 1,089,249       | 7,597,605  | -0.94%   |
| September | 8,683,583       | 1,014,248       | 8,581,012  | -1.18%   |
| October   | 9,768,647       | 1,085,064       | 9,602,316  | -1.70%   |
| November  | 10,864,900      | 1,096,253       | 10,660,200 | -1.88%   |
| December  | 11,900,000      | 1,035,100       |            |          |