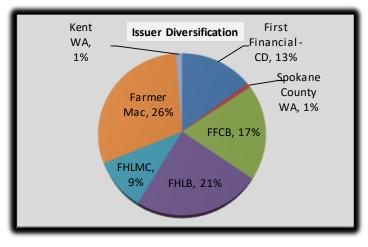

### City of Edmonds Investment Portfolio Detail As of November 30, 2023

|                                      |                  |            | Years    |                  |                 |          |        |
|--------------------------------------|------------------|------------|----------|------------------|-----------------|----------|--------|
| Agency/                              | Investment       | Purchase   | to       | Par              | Market<br>Value | Maturity | Coupon |
| lssuer                               | Туре             | Price      | Maturity | Value            | value           | Date     | Rate   |
| Kent WA                              | Bonds            | 286,648    | 0.00     | 250,000          | 250,000         | 12/01/23 | 5.00%  |
| First Financial - Waterfront Center  | CD               | 245,000    | 0.08     | 245,000          | 245,000         | 12/28/23 | 1.49%  |
| FHLB                                 | Bonds            | 2,004,464  | 0.13     | 2,000,000        | 1,997,777       | 01/16/24 | 4.81%  |
| FHLB                                 | Bonds            | 954,866    | 0.36     | 1,000,000        | 981,419         | 04/10/24 | 0.35%  |
| FM                                   | Bonds            | 996,082    | 0.55     | 1,000,000        | 986,044         | 06/17/24 | 2.80%  |
| FNMA                                 | Bonds            | 992,693    | 0.59     | 1,000,000        | 979,661         | 07/02/24 | 1.75%  |
| FFCB                                 | Bonds            | 1,960,906  | 0.79     | 2,000,000        | 1,973,823       | 09/13/24 | 3.50%  |
| FHLB                                 | Bonds            | 950,774    | 0.97     | 1,000,000        | 959,072         | 11/18/24 | 0.90%  |
| Spokane County WA                    | Bonds            | 207,260    | 1.01     | 200,000          | 194,084         | 12/01/24 | 2.10%  |
| FHLMC                                | Bonds            | 974,798    | 1.28     | 1,000,000        | 984,054         | 03/13/25 | 3.75%  |
| Farmer Mac                           | Bonds            | 1,995,088  | 1.38     | 2,000,000        | 1,979,116       | 04/17/25 | 4.25%  |
| FHLB                                 | Bonds            | 969,524    | 1.66     | 1,000,000        | 981,276         | 07/28/25 | 3.60%  |
| US Treasury Note                     | Note             | 964,597    | 1.71     | 1,000,000        | 973,008         | 08/15/25 | 3.13%  |
| FFCB                                 | Bonds            | 1,982,692  | 2.02     | 2,000,000        | 1,977,107       | 12/08/25 | 4.13%  |
| Farmer Mac                           | Bonds            | 1,994,172  | 2.18     | 2,000,000        | 1,971,770       | 02/02/26 | 3.95%  |
| FHLMC                                | Bonds            | 993,661    | 2.64     | 1,115,000        | 1,010,637       | 07/22/26 | 0.83%  |
| Farmer Mac                           | Bonds            | 2,057,309  | 2.97     | 2,305,000        | 2,090,879       | 11/17/26 | 1.15%  |
| First Financial - ECA                | CD               | 2,803,516  | 3.96     | 2,803,516        | 2,803,516       | 11/15/27 | 2.96%  |
|                                      | TOTAL SECURITIES | 23,334,050 | 1.35     | 23,918,516       | 23,338,243      |          |        |
| Washington State Local Gov't Investr | ment Pool        |            |          | 20,353,886       | 20,353,886      | Demand   | 5.44%  |
| Snohomish County Local Gov't Invest  | tment Pool       |            |          | 23,919,663       | 23,919,663      | Demand   | 2.88%  |
|                                      | TOTAL PORTFOLIO  |            |          | \$ 68,192,064 \$ | 67,611,791      |          |        |