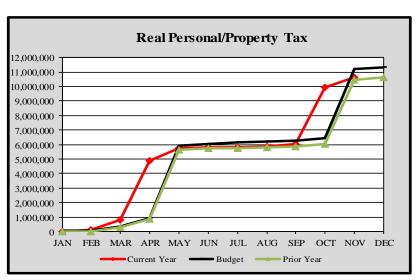

City of Edmonds, WA
Monthly Revenue Summary-Real Personal/Property Tax
2023

Real Personal/Property Tax

|           | Cumulative      |    | Monthly        |    | YTD       | Variance |
|-----------|-----------------|----|----------------|----|-----------|----------|
|           | Budget Forecast | Вι | udget Forecast |    | Actuals   | %        |
|           |                 |    |                |    |           |          |
| January   | \$ 49,915       | \$ | 49,915         | \$ | 26,466    | -46.98%  |
| February  | 78,108          |    | 28,192         |    | 147,332   | 88.63%   |
| March     | 375,054         |    | 296,947        |    | 824,405   | 119.81%  |
| April     | 912,236         |    | 537,182        |    | 4,885,632 | 435.57%  |
| May       | 5,909,096       |    | 4,996,860      |    | 5,742,964 | -2.81%   |
| June      | 6,029,957       |    | 120,861        |    | 5,794,100 | -3.91%   |
| July      | 6,148,773       |    | 118,816        |    | 5,817,644 | -5.39%   |
| August    | 6,198,768       |    | 49,995         |    | 5,868,802 | -5.32%   |
| September | 6,260,415       |    | 61,647         |    | 6,034,775 | -3.60%   |
| October   | 6,466,132       |    | 205,717        |    | 9,911,687 | 53.29%   |
| November  | 11,227,156      |    | 4,761,024      | 1  | 0,603,949 | -5.55%   |
| December  | 11,327,000      |    | 99,844         |    |           |          |

<sup>\*</sup>The monthly budget forecast columns are based on a five-year average.