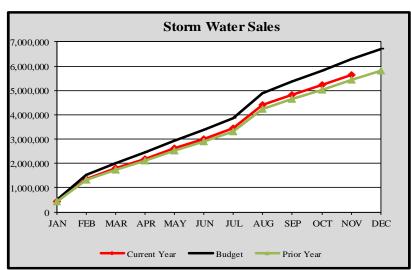

City of Edmonds, WA
Monthly Revenue Summary-Storm Water Sales
2023

#### Storm Water Sales

|           | Cumulative      | Monthly         | YTD        | Variance |
|-----------|-----------------|-----------------|------------|----------|
|           | Budget Forecast | Budget Forecast | Actuals    | %        |
|           |                 |                 |            |          |
| January   | \$ 484,003      | \$ 484,003      | \$ 417,703 | -13.70%  |
| February  | 1,535,452       | 1,051,449       | 1,359,827  | -11.44%  |
| March     | 2,020,122       | 484,671         | 1,794,224  | -11.18%  |
| April     | 2,451,545       | 431,422         | 2,181,313  | -11.02%  |
| May       | 2,936,868       | 485,323         | 2,616,433  | -10.91%  |
| June      | 3,368,111       | 431,243         | 3,004,165  | -10.81%  |
| July      | 3,844,019       | 475,908         | 3,441,481  | -10.47%  |
| August    | 4,895,662       | 1,051,643       | 4,390,758  | -10.31%  |
| September | 5,380,996       | 485,335         | 4,827,751  | -10.28%  |
| October   | 5,812,621       | 431,625         | 5,215,008  | -10.28%  |
| November  | 6,298,011       | 485,390         | 5,652,608  | -10.25%  |
| December  | 6,714,303       | 416,292         |            |          |