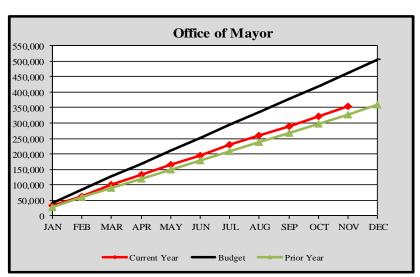

City of Edmonds, WA
Monthly Expenditure Report-Office of Mayor
2023

Office of Mayor

|           | Cumulative Monthly |                 | YTD       | Variance |
|-----------|--------------------|-----------------|-----------|----------|
|           | Budget Forecast    | Budget Forecast | Actuals   | %        |
|           |                    |                 |           |          |
| January   | \$ 41,345          | \$ 41,345       | \$ 32,343 | -21.77%  |
| February  | 84,589             | 43,243          | 63,133    | -25.37%  |
| March     | 126,357            | 41,768          | 101,671   | -19.54%  |
| April     | 168,957            | 42,600          | 133,210   | -21.16%  |
| May       | 210,634            | 41,677          | 164,114   | -22.09%  |
| June      | 251,812            | 41,178          | 195,229   | -22.47%  |
| July      | 293,809            | 41,997          | 229,429   | -21.91%  |
| August    | 335,446            | 41,636          | 259,788   | -22.55%  |
| September | 377,299            | 41,854          | 290,606   | -22.98%  |
| October   | 418,301            | 41,002          | 321,038   | -23.25%  |
| November  | 461,679            | 43,378          | 354,414   | -23.23%  |
| December  | 505,239            | 43,560          |           |          |