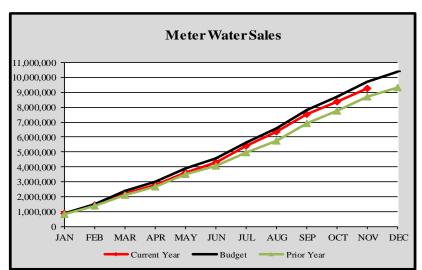

# City of Edmonds, WA Monthly Revenue Summary-Meter Water Sales 2023

#### Meter Water Sales

|           | Cumulative      | Monthly         | YTD        | Variance |
|-----------|-----------------|-----------------|------------|----------|
|           | Budget Forecast | Budget Forecast | Actuals    | %        |
|           |                 |                 |            |          |
| January   | \$ 898,592      | \$ 898,592      | \$ 860,924 | -4.19%   |
| February  | 1,526,893       | 628,301         | 1,439,675  | -5.71%   |
| March     | 2,419,579       | 892,685         | 2,218,275  | -8.32%   |
| April     | 3,010,919       | 591,341         | 2,792,540  | -7.25%   |
| May       | 3,894,276       | 883,356         | 3,632,474  | -6.72%   |
| June      | 4,577,455       | 683,180         | 4,312,420  | -5.79%   |
| July      | 5,644,291       | 1,066,835       | 5,431,418  | -3.77%   |
| August    | 6,565,058       | 920,767         | 6,336,928  | -3.47%   |
| September | 7,805,695       | 1,240,637       | 7,526,584  | -3.58%   |
| October   | 8,711,524       | 905,829         | 8,358,957  | -4.05%   |
| November  | 9,730,927       | 1,019,403       | 9,259,364  | -4.85%   |
| December  | 10,363,937      | 633,010         |            |          |