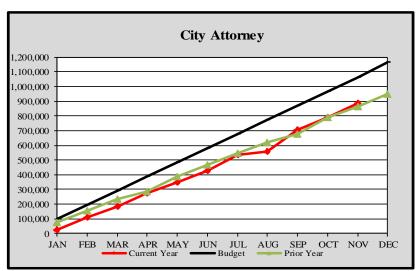

# City of Edmonds, WA Monthly Expenditure Report-City Attorney 2023

City Attorney

| 0113 111101 | City into mey   |                 |           |          |  |  |  |  |
|-------------|-----------------|-----------------|-----------|----------|--|--|--|--|
|             | Cumulative      | Monthly         | YTD       | Variance |  |  |  |  |
|             | Budget Forecast | Budget Forecast | Actuals   | %        |  |  |  |  |
|             |                 |                 |           |          |  |  |  |  |
| January     | \$ 96,815       | \$ 96,815       | \$ 24,570 | -74.62%  |  |  |  |  |
| February    | 193,630         | 96,815          | 109,813   | -43.29%  |  |  |  |  |
| March       | 290,445         | 96,815          | 186,270   | -35.87%  |  |  |  |  |
| April       | 387,260         | 96,815          | 276,332   | -28.64%  |  |  |  |  |
| May         | 484,075         | 96,815          | 347,909   | -28.13%  |  |  |  |  |
| June        | 580,890         | 96,815          | 427,830   | -26.35%  |  |  |  |  |
| July        | 677,705         | 96,815          | 534,282   | -21.16%  |  |  |  |  |
| August      | 774,520         | 96,815          | 559,282   | -27.79%  |  |  |  |  |
| September   | 871,335         | 96,815          | 704,483   | -19.15%  |  |  |  |  |
| October     | 968,150         | 96,815          | 788,660   | -18.54%  |  |  |  |  |
| November    | 1,064,965       | 96,815          | 888,974   | -16.53%  |  |  |  |  |
| December    | 1,161,780       | 96,815          |           |          |  |  |  |  |