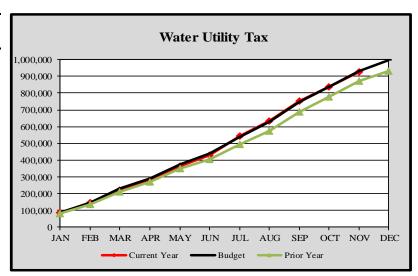

# City of Edmonds, WA Monthly Revenue Summary-Water Utility Tax 2023

#### Water Utility Tax

|           | Cumulative      | Monthly         | YTD     | Variance |
|-----------|-----------------|-----------------|---------|----------|
|           | Budget Forecast | Budget Forecast | Actuals | %        |
|           |                 |                 |         |          |
| January   | \$ 86,205       | \$ 86,205       | 86,092  | -0.13%   |
| February  | 146,468         | 60,263          | 143,978 | -1.70%   |
| March     | 232,107         | 85,639          | 221,845 | -4.42%   |
| April     | 288,835         | 56,728          | 279,282 | -3.31%   |
| May       | 373,578         | 84,744          | 363,282 | -2.76%   |
| June      | 439,121         | 65,542          | 431,287 | -1.78%   |
| July      | 541,031         | 101,910         | 543,193 | 0.40%    |
| August    | 629,368         | 88,337          | 633,755 | 0.70%    |
| September | 748,356         | 118,987         | 752,727 | 0.58%    |
| October   | 835,253         | 86,898          | 835,975 | 0.09%    |
| November  | 933,046         | 97,793          | 926,022 | -0.75%   |
| December  | 993,712         | 60,666          |         |          |