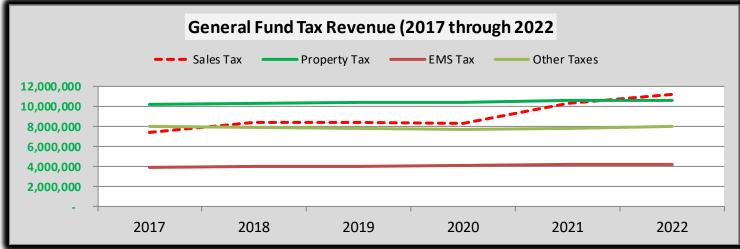

/17/26 | 1.15%  |
| First Financial - ECA                | CD               | 2,803,516  | 3.96     | 2,803,516        | 2,803,516       | 11/15/27 | 2.96%  |
|                                      | TOTAL SECURITIES | 23,334,050 | 1.35     | 23,918,516       | 23,338,243      |          |        |
| Washington State Local Gov't Investr | ment Pool        |            |          | 20,353,886       | 20,353,886      | Demand   | 5.44%  |
| Snohomish County Local Gov't Invest  | tment Pool       |            |          | 23,919,663       | 23,919,663      | Demand   | 2.88%  |
|                                      | TOTAL PORTFOLIO  |            |          | \$ 68,192,064 \$ | 67,611,791      |          |        |





### **INVESTMENT PORTFOLIO SUMMARY**



### **GENERAL FUND SUMMARY**







# City of Edmonds, WA Monthly Revenue Summary-General Fund 2023

#### **General Fund**

| o cherun i |    | -             |    |               |              |          |
|------------|----|---------------|----|---------------|--------------|----------|
|            | (  | Cumulative    |    | Monthly       | YTD          | Variance |
|            | Bu | dget Forecast | Bu | dget Forecast | Actuals      | %        |
|            |    |               |    |               |              |          |
| January    | \$ | 2,843,094     | \$ | 2,843,094     | \$ 2,320,252 | -18.39%  |
| February   |    | 5,636,382     |    | 2,793,288     | 4,920,100    | -12.71%  |
| March      |    | 8,487,993     |    | 2,851,611     | 8,150,445    | -3.98%   |
| April      |    | 12,010,212    |    | 3,5