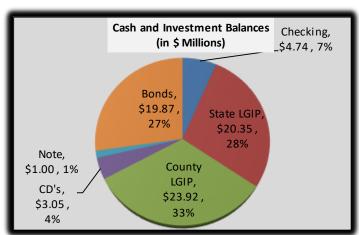

### City of Edmonds Investment Portfolio Detail As of November 30, 2023

|                                      |                  |            | Years    |                  |                 |          |        |
|--------------------------------------|------------------|------------|----------|------------------|-----------------|----------|--------|
| Agency/                              | Investment       | Purchase   | to       | Par              | Market<br>Value | Maturity | Coupon |
| lssuer                               | Туре             | Price      | Maturity | Value            | value           | Date     | Rate   |
| Kent WA                              | Bonds            | 286,648    | 0.00     | 250,000          | 250,000         | 12/01/23 | 5.00%  |
| First Financial - Waterfront Center  | CD               | 245,000    | 0.08     | 245,000          | 245,000         | 12/28/23 | 1.49%  |
| FHLB                                 | Bonds            | 2,004,464  | 0.13     | 2,000,000        | 1,997,777       | 01/16/24 | 4.81%  |
| FHLB                                 | Bonds            | 954,866    | 0.36     | 1,000,000        | 981,419         | 04/10/24 | 0.35%  |
| FM                                   | Bonds            | 996,082    | 0.55     | 1,000,000        | 986,044         | 06/17/24 | 2.80%  |
| FNMA                                 | Bonds            | 992,693    | 0.59     | 1,000,000        | 979,661         | 07/02/24 | 1.75%  |
| FFCB                                 | Bonds            | 1,960,906  | 0.79     | 2,000,000        | 1,973,823       | 09/13/24 | 3.50%  |
| FHLB                                 | Bonds            | 950,774    | 0.97     | 1,000,000        | 959,072         | 11/18/24 | 0.90%  |
| Spokane County WA                    | Bonds            | 207,260    | 1.01     | 200,000          | 194,084         | 12/01/24 | 2.10%  |
| FHLMC                                | Bonds            | 974,798    | 1.28     | 1,000,000        | 984,054         | 03/13/25 | 3.75%  |
| Farmer Mac                           | Bonds            | 1,995,088  | 1.38     | 2,000,000        | 1,979,116       | 04/17/25 | 4.25%  |
| FHLB                                 | Bonds            | 969,524    | 1.66     | 1,000,000        | 981,276         | 07/28/25 | 3.60%  |
| US Treasury Note                     | Note             | 964,597    | 1.71     | 1,000,000        | 973,008         | 08/15/25 | 3.13%  |
| FFCB                                 | Bonds            | 1,982,692  | 2.02     | 2,000,000        | 1,977,107       | 12/08/25 | 4.13%  |
| Farmer Mac                           | Bonds            | 1,994,172  | 2.18     | 2,000,000        | 1,971,770       | 02/02/26 | 3.95%  |
| FHLMC                                | Bonds            | 993,661    | 2.64     | 1,115,000        | 1,010,637       | 07/22/26 | 0.83%  |
| Farmer Mac                           | Bonds            | 2,057,309  | 2.97     | 2,305,000        | 2,090,879       | 11/17/26 | 1.15%  |
| First Financial - ECA                | CD               | 2,803,516  | 3.96     | 2,803,516        | 2,803,516       | 11/15/27 | 2.96%  |
|                                      | TOTAL SECURITIES | 23,334,050 | 1.35     | 23,918,516       | 23,338,243      |          |        |
| Washington State Local Gov't Investr | ment Pool        |            |          | 20,353,886       | 20,353,886      | Demand   | 5.44%  |
| Snohomish County Local Gov't Invest  | tment Pool       |            |          | 23,919,663       | 23,919,663      | Demand   | 2.88%  |
|                                      | TOTAL PORTFOLIO  |            |          | \$ 68,192,064 \$ | 67,611,791      |          |        |