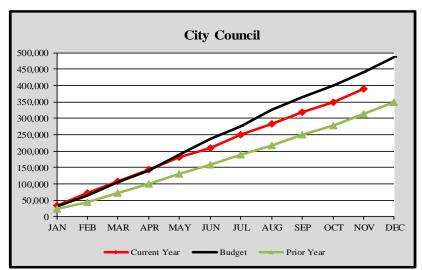

# City of Edmonds, WA Monthly Expenditure Report-City Council 2023

#### City Council

|           | Cumulative      | Monthly         | YTD       | Variance |
|-----------|-----------------|-----------------|-----------|----------|
|           | Budget Forecast | Budget Forecast | Actuals   | %        |
|           |                 |                 |           |          |
| January   | \$ 31,587       | \$ 31,587       | \$ 33,649 | 6.53%    |
| February  | 65,597          | 34,010          | 71,252    | 8.62%    |
| March     | 104,151         | 38,554          | 108,460   | 4.14%    |
| April     | 141,020         | 36,870          | 142,437   | 1.00%    |
| May       | 188,108         | 47,087          | 180,396   | -4.10%   |
| June      | 237,876         | 49,768          | 208,152   | -12.50%  |
| July      | 275,165         | 37,290          | 249,010   | -9.51%   |
| August    | 325,994         | 50,829          | 283,971   | -12.89%  |
| September | 365,198         | 39,203          | 319,066   | -12.63%  |
| October   | 398,695         | 33,497          | 348,675   | -12.55%  |
| November  | 440,782         | 42,088          | 390,805   | -11.34%  |
| December  | 486,719         | 45,937          |           |          |