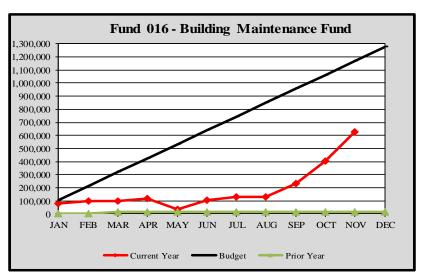

# City of Edmonds, WA Monthly Expenditure Report - Fund 016 - Building Maintenance Fund 2023

Fund 016 - Building Maintenance Fund

| Tunu 010  | - Dunuing Main  | tenance runu    |           |         |
|-----------|-----------------|-----------------|-----------|---------|
|           | Cumulative      | Monthly         | nthly YTD |         |
|           | Budget Forecast | Budget Forecast | Actuals   | %       |
|           |                 |                 |           |         |
| January   | \$ 106,250      | \$ 106,250      | \$ 81,158 | -23.62% |
| February  | 212,500         | 106,250         | 97,897    | -53.93% |
| March     | 318,750         | 106,250         | 100,936   | -68.33% |
| April     | 425,000         | 106,250         | 116,404   | -72.61% |
| May       | 531,250         | 106,250         | 35,246    | -93.37% |
| June      | 637,500         | 106,250         | 102,751   | -83.88% |
| July      | 743,750         | 106,250         | 128,411   | -82.73% |
| August    | 850,000         | 106,250         | 128,411   | -84.89% |
| September | 956,250         | 106,250         | 229,858   | -75.96% |
| October   | 1,062,500       | 106,250         | 406,199   | -61.77% |
| November  | 1,168,750       | 106,250         | 625,190   | -46.51% |
| December  | 1,275,000       | 106,250         |           |         |