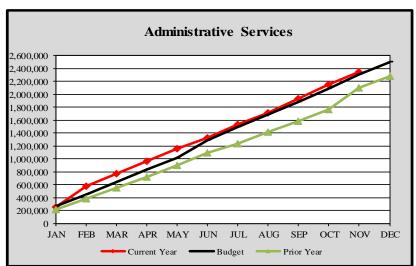

City of Edmonds, WA
Monthly Expenditure Report-Administrative Services
2023

| Administrative Services |
|-------------------------|
|-------------------------|

|           | Cumulative Monthly |       | Monthly         |    | YTD       | Variance |
|-----------|--------------------|-------|-----------------|----|-----------|----------|
|           | Budget Forecas     | t Bud | Budget Forecast |    | Actuals   | %        |
|           |                    |       |                 |    |           |          |
| January   | \$ 265,902         | \$    | 265,902         | \$ | 253,437   | -4.69%   |
| February  | 452,065            |       | 186,163         |    | 571,249   | 26.36%   |
| March     | 638,942            |       | 186,877         |    | 774,413   | 21.20%   |
| April     | 830,237            | •     | 191,295         |    | 964,313   | 16.15%   |
| May       | 1,020,418          | :     | 190,181         | 1  | 1,156,484 | 13.33%   |
| June      | 1,279,620          | )     | 259,202         | 1  | 1,327,293 | 3.73%    |
| July      | 1,494,954          |       | 215,334         | 1  | 1,531,898 | 2.47%    |
| August    | 1,686,406          | i     | 191,452         | 1  | ,715,648  | 1.73%    |
| September | 1,878,906          | i     | 192,501         | 1  | ,936,486  | 3.06%    |
| October   | 2,079,936          | i     | 201,029         | 2  | 2,150,254 | 3.38%    |
| November  | 2,305,663          |       | 225,728         | 2  | 2,347,890 | 1.83%    |
| December  | 2,502,670          | )     | 197,007         |    |           |          |