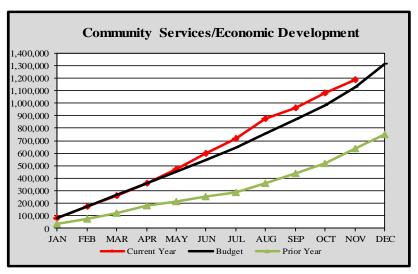

# ${\it City~of~Edmonds,~WA} \\ {\it Monthly~Expenditure~Report-Community~Services/Economic~Development} \\ {\it 2023}$

Community Services/Economic Development

|           | Cumulative      | Monthly         | YTD       | Variance |
|-----------|-----------------|-----------------|-----------|----------|
|           | Budget Forecast | Budget Forecast | Actuals   | %        |
|           |                 |                 |           |          |
| January   | \$ 82,768       | \$ 82,768       | \$ 84,200 | 1.73%    |
| February  | 173,748         | 90,980          | 172,586   | -0.67%   |
| March     | 267,297         | 93,549          | 263,059   | -1.59%   |
| April     | 356,785         | 89,487          | 362,832   | 1.70%    |
| May       | 449,350         | 92,565          | 470,437   | 4.69%    |
| June      | 543,530         | 94,180          | 599,614   | 10.32%   |
| July      | 642,047         | 98,517          | 718,488   | 11.91%   |
| August    | 759,375         | 117,328         | 872,904   | 14.95%   |
| September | 869,058         | 109,683         | 962,363   | 10.74%   |
| October   | 983,298         | 114,241         | 1,079,290 | 9.76%    |
| November  | 1,129,896       | 146,598         | 1,185,309 | 4.90%    |
| December  | 1,312,555       | 182,659         |           |          |