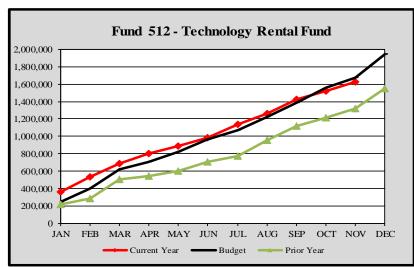

# City of Edmonds, WA Monthly Expenditure Report - Fund 512 - Technology Rental Fund 2023

Fund 512 - Technology Rental Fund

|           | Cumulative      | Monthly         | YTD        | Variance |
|-----------|-----------------|-----------------|------------|----------|
|           | Budget Forecast | Budget Forecast | Actuals    | %        |
|           |                 |                 |            |          |
| January   | \$ 240,643      | \$ 240,643      | \$ 355,645 | 47.79%   |
| February  | 398,793         | 158,150         | 530,347    | 32.99%   |
| March     | 615,290         | 216,497         | 683,467    | 11.08%   |
| April     | 701,637         | 86,346          | 798,011    | 13.74%   |
| May       | 824,702         | 123,066         | 888,529    | 7.74%    |
| June      | 965,060         | 140,358         | 982,174    | 1.77%    |
| July      | 1,069,578       | 104,518         | 1,136,037  | 6.21%    |
| August    | 1,225,467       | 155,890         | 1,265,855  | 3.30%    |
| September | 1,381,721       | 156,254         | 1,423,867  | 3.05%    |
| October   | 1,557,117       | 175,396         | 1,518,443  | -2.48%   |
| November  | 1,672,249       | 115,132         | 1,623,461  | -2.92%   |
| December  | 1,943,624       | 271,375         |            |          |