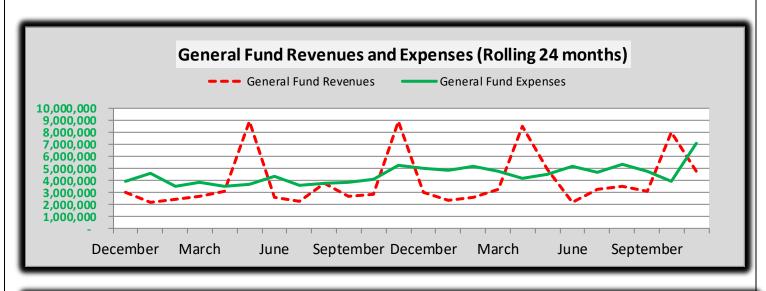

# City of Edmonds, WA Monthly Revenue Summary-General Fund 2023

# City of Edmonds, WA Monthly Expenditure Report-General Fund 2023