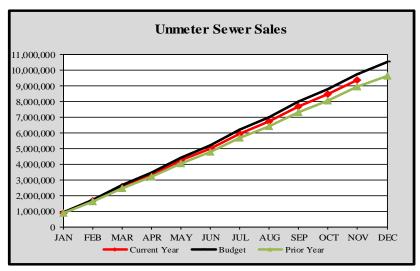

# City of Edmonds, WA Monthly Revenue Summary-Unmeter Sewer Sales 2023

#### **Unmeter Sewer Sales**

|           | Cumulative     |       | Monthly      | YTD        | Variance |
|-----------|----------------|-------|--------------|------------|----------|
|           | Budget Forecas | t Bud | get Forecast | Actuals    | %        |
|           |                |       |              |            | _        |
| January   | \$ 958,430     | ) \$  | 958,430      | \$ 900,021 | -6.09%   |
| February  | 1,745,646      | 5     | 787,217      | 1,665,119  | -4.61%   |
| March     | 2,695,497      | 7     | 949,850      | 2,565,291  | -4.83%   |
| April     | 3,484,346      | 5     | 788,849      | 3,333,389  | -4.33%   |
| May       | 4,445,696      | 5     | 961,351      | 4,249,590  | -4.41%   |
| June      | 5,235,623      | 3     | 789,927      | 5,021,702  | -4.09%   |
| July      | 6,198,083      | L     | 962,458      | 5,967,694  | -3.72%   |
| August    | 6,992,099      | )     | 794,018      | 6,740,009  | -3.61%   |
| September | 7,987,044      | ļ     | 994,945      | 7,689,885  | -3.72%   |
| October   | 8,790,485      | 5     | 803,441      | 8,467,595  | -3.67%   |
| November  | 9,763,192      | 2     | 972,707      | 9,396,183  | -3.76%   |
| December  | 10,551,011     | L     | 787,819      |            |          |

 $<sup>{}^*\</sup>mathit{The}$  monthly budget forecast columns are based on a five-year average.