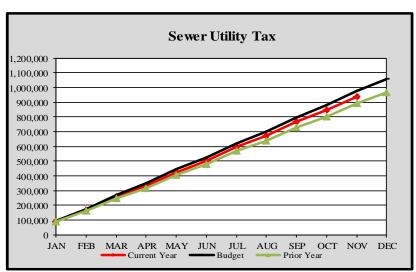

City of Edmonds, WA
Monthly Revenue Summary-Sewer Utility Tax
2023

Sewer Utility Tax

|           | Cumulative      | Monthly         | YTD       | Variance |
|-----------|-----------------|-----------------|-----------|----------|
|           | Budget Forecast | Budget Forecast | Actuals   | %        |
|           |                 |                 |           |          |
| January   | \$ 95,852       | \$ 95,852       | \$ 89,935 | -6.17%   |
| February  | 174,661         | 78,808          | 166,439   | -4.71%   |
| March     | 269,654         | 94,993          | 256,368   | -4.93%   |
| April     | 348,626         | 78,972          | 333,172   | -4.43%   |
| May       | 444,771         | 96,145          | 424,703   | -4.51%   |
| June      | 523,850         | 79,080          | 501,909   | -4.19%   |
| July      | 620,193         | 96,343          | 596,420   | -3.83%   |
| August    | 699,682         | 79,489          | 673,646   | -3.72%   |
| September | 799,189         | 99,507          | 768,545   | -3.83%   |
| October   | 879,620         | 80,432          | 846,310   | -3.79%   |
| November  | 976,901         | 97,281          | 939,080   | -3.87%   |
| December  | 1,055,821       | 78,920          |           |          |