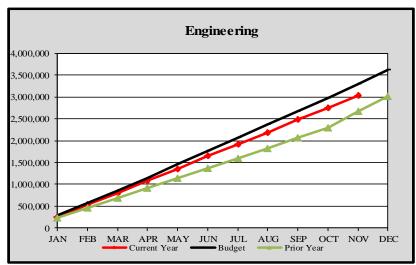

# City of Edmonds, WA Monthly Expenditure Report-Engineering 2023

#### Engineering

| mgmeen    | <b>"</b> 5      |                 |            |          |
|-----------|-----------------|-----------------|------------|----------|
|           | Cumulative      | Monthly         | YTD        | Variance |
|           | Budget Forecast | Budget Forecast | Actuals    | %        |
|           |                 |                 |            |          |
| January   | \$ 283,132      | \$ 283,132      | \$ 261,418 | -7.67%   |
| February  | 567,413         | 284,281         | 531,670    | -6.30%   |
| March     | 856,666         | 289,253         | 807,168    | -5.78%   |
| April     | 1,149,630       | 292,964         | 1,076,687  | -6.34%   |
| May       | 1,470,075       | 320,445         | 1,353,969  | -7.90%   |
| June      | 1,765,968       | 295,893         | 1,652,623  | -6.42%   |
| July      | 2,074,354       | 308,386         | 1,918,939  | -7.49%   |
| August    | 2,376,166       | 301,813         | 2,184,156  | -8.08%   |
| September | 2,668,549       | 292,382         | 2,479,814  | -7.07%   |
| October   | 2,965,801       | 297,252         | 2,749,498  | -7.29%   |
| November  | 3,290,206       | 324,405         | 3,028,489  | -7.95%   |
| December  | 3,615,509       | 325,303         |            |          |