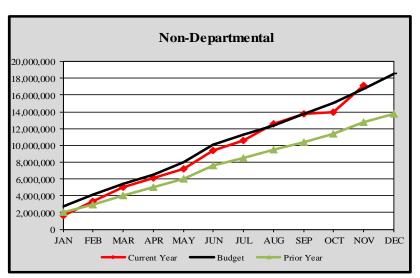

City of Edmonds, WA
Monthly Expenditure Report-Non-Departmental
2023

| Non-Departmental |
|------------------|
|------------------|

|           | Cumulative    |       | Monthly       | YTD          | Variance |
|-----------|---------------|-------|---------------|--------------|----------|
|           | Budget Foreca | st Bu | dget Forecast | Actuals      | %        |
|           |               |       |               |              |          |
| January   | \$ 2,703,41   | 5 \$  | 2,703,415     | \$ 1,642,894 | -39.23%  |
| February  | 4,120,77      | Э     | 1,417,364     | 3,380,586    | -17.96%  |
| March     | 5,420,91      | 4     | 1,300,136     | 4,986,307    | -8.02%   |
| April     | 6,544,20      | 2     | 1,123,288     | 6,091,521    | -6.92%   |
| May       | 7,951,49      | 2     | 1,407,290     | 7,245,913    | -8.87%   |
| June      | 10,036,22     | 4     | 2,084,733     | 9,392,113    | -6.42%   |
| July      | 11,274,69     | 3     | 1,238,474     | 10,555,304   | -6.38%   |
| August    | 12,335,88     | 1     | 1,061,182     | 12,600,704   | 2.15%    |
| September | 13,768,92     | 3     | 1,433,047     | 13,727,753   | -0.30%   |
| October   | 15,093,35     | 5     | 1,324,427     | 13,998,873   | -7.25%   |
| November  | 16,728,86     | 5     | 1,635,512     | 17,150,215   | 2.52%    |
| December  | 18,488,58     | Э     | 1,759,723     |              |          |

 $<sup>{}^*\</sup>mathit{The}$  monthly budget forecast columns are based on a five-year average.